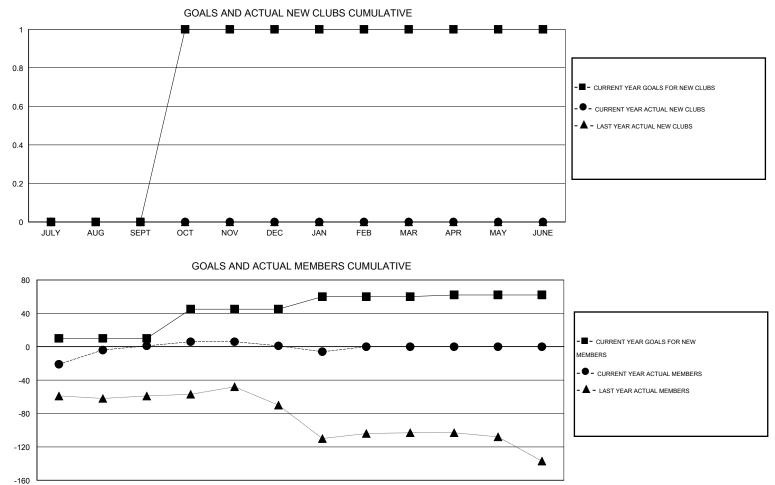

## LOCATION NEW YORK

| _                           |                  | Clubs               |                            |                             | Members<br>RESULTS FOR 2013-2014 |                    |                       |                              |                             |  |
|-----------------------------|------------------|---------------------|----------------------------|-----------------------------|----------------------------------|--------------------|-----------------------|------------------------------|-----------------------------|--|
|                             | RESU             | LTS FOR 2013-2014   |                            |                             |                                  |                    |                       |                              |                             |  |
| QUARTER                     | NEW CLUB<br>GOAL | ACTUAL NEW<br>CLUBS | ACTUAL<br>DROPPED<br>CLUBS | ACTUAL NET<br>GAIN/<br>LOSS | QUARTER                          | NEW MEMBER<br>GOAL | ACTUAL NEW<br>MEMBERS | ACTUAL<br>DROPPED<br>MEMBERS | ACTUAL NET<br>GAIN/<br>LOSS |  |
| JULY/AUG/SEPT               | 0                | 0                   | 0                          | 0                           | JULY/AUG/SEPT                    | 10                 | 37                    | 36                           | 1                           |  |
| OCT/NOV/DEC                 | 1                | 0                   | 0                          | 0                           | OCT/NOV/DEC                      | 35                 | 30                    | 30                           | 0                           |  |
| JAN/FEB/MAR<br>APR/MAY/JUNE | 0<br>0           | 0<br>0              | 0<br>0                     | 0<br>0                      | JAN/FEB/MAR<br>APR/MAY/JUNE      | 15<br>2            | 3<br>0                | 10<br>0                      | -7<br>0                     |  |

| -160 - |      |     |      |     |     |     |     |     |     |     |     |      |
|--------|------|-----|------|-----|-----|-----|-----|-----|-----|-----|-----|------|
|        | JULY | AUG | SEPT | OCT | NOV | DEC | JAN | FEB | MAR | APR | MAY | JUNE |